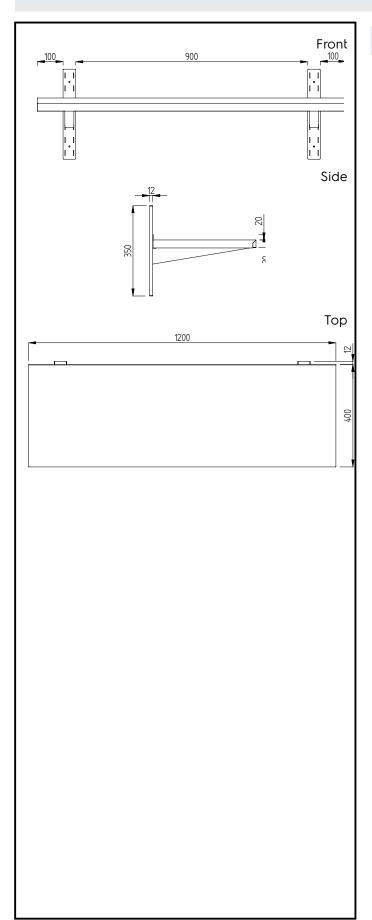

### Construction

- Wall shelf is 30mm high, 10/10 in thickness and Scotch Brite finishing and upturned edges.
- Upstand is 20mm high to better hygiene and cleanability.
- Wall fastening kit supplied with the shelves.
- Wall shelves up to a length of 1600mm are supplied with 2 wall brackets, longer shelves with 3 wall brackets.

# **Key Information:**

External dimensions, Width:

134149 (GGWSS124)1200 mmExternal dimensions, Depth:415 mmExternal dimensions, Height:350 mmNet weight:7 kg

PLUS - Static Preparation 1200 mm Solid Wall Shelf with Brackets